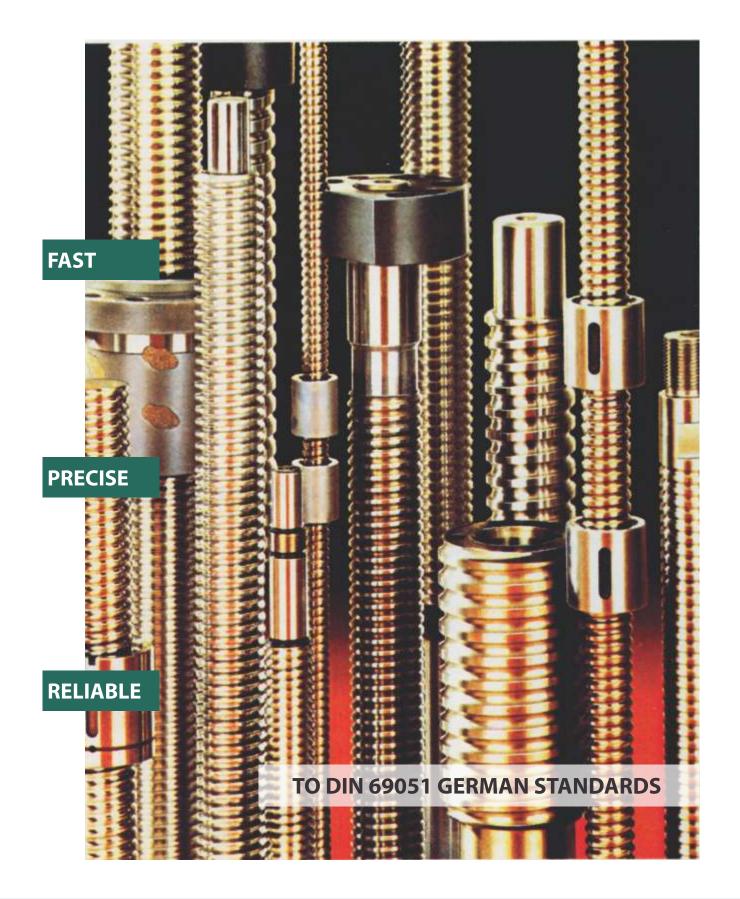

## **CNC BALLSCREWS & BEARING CO. PVT. LTD. OFFER NEFF GEWINDETRIEBE GMBH TO DIN 69051**

The Precision Ballscrews we deliver are products of world class German Engineering & are among the best in the world with excellent pitch accuracies.

Our Ballscrews are superior to conventional GROUND CLASS of Ballscrews. They are produced from High quality German Steel with GOTHIC BALLPATH by CNC CHIPLESS roll forming machine to maintain high level of metallurgical grain orientation, heat treated, ground and SUPERFINISHED!

Precision polished threads spindles-the MEGA series: