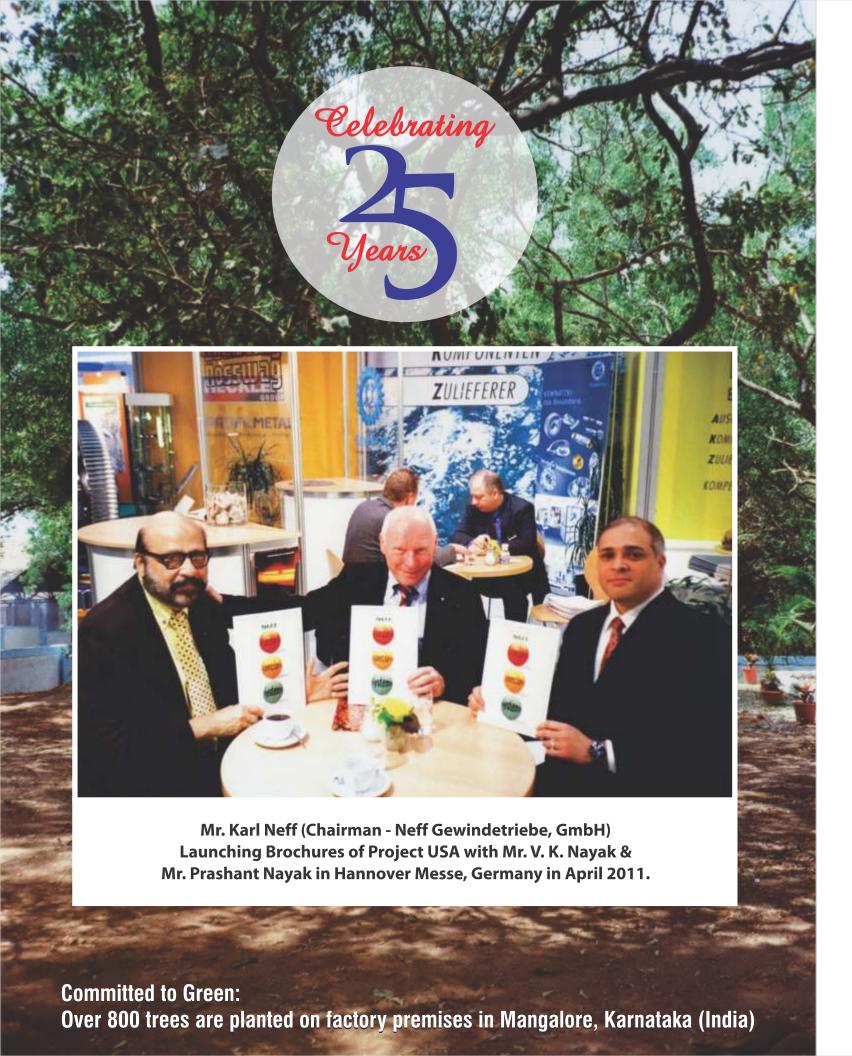

y years of precision in performance, reliability and long life! WE HAVE THE RECORD OF 25 YEARS ZERO FAILURE!











Award from Govt. of India, 2006 in recognition for utstanding contribution



MAHATECH - 2006 in appreciation for the best display



MAHATECH - 2008 in appreciation for the best display



achievement award by



Canara Bank for 25 years of health code-A1

MAHATECH - 2011 in appreciation



**CNC BALLSCREWS** & BEARING CO. PVT. LTD.

## CNC BALLSCREWS & BEARING CO. PVT. LTD. INDIA

IS PROUD TO PRESENT BALL BEARING SCREWS OF WORLD CLASS TECHNOLOGY FROM









New.. One generation ahead in Ball Screw Spindle Technology AUTOMATIC SUCCESS WITH THE CREATIVE MOTION TECHNOLOGY FROM NEFF FIRST COMPANY IN INDIA TO DELIVER PRECISION BALLSCREWS WITHIN 24 HOURS TO MAXIMUM 7 DAYS



Precision polished threads spindles-the MEGA series:

## **NEFF** - the future of drive technology