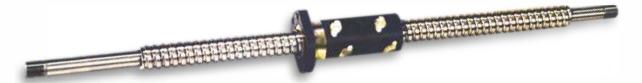

## **CNC BALLSCREWS & BEARING CO. PVT. LTD. OFFER NEFF GEWINDETRIEBE GMBH TO DIN 69051**

The Precision Ballscrews we deliver are products of world class German Engineering & are among the best in the world with excellent pitch accuracies.

Our Ballscrews are superior to conventional GROUND CLASS of Ballscrews. They are produced from High quality German Steel with GOTHIC BALLPATH by CNC CHIPLESS roll forming machine to maintain high level of metallurgical grain orientation, heat treated, ground and SUPERFINISHED!

The Ballscrews are pre-loaded to "RHOMBOIDAL" ZERO BACKLASH.

Our Ballscrews are engineered to use LARGEST Ball Diameter Balls and maximum number of circuits for "HIGHER LOAD CARRYING CAPACITIES" (Real and not Theoretical!). This ensures many years of precision in performance, reliability and long life! WE HAVE THE RECORD OF 25 YEARS ZERO FAILURE!

Precision polished threads spindles-the MEGA series: